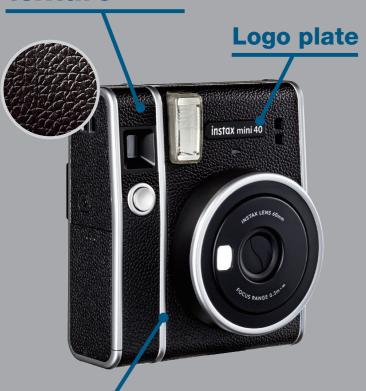

# instax

Ref. No. RB-2101E(SK•21•4•F1079) ©2021 FUJIFILM Corporation

instax mini 40\_WW\_catalog / Size: B5 / 182 × 514 mm

inside02

**Premium Silver Accents** 

instax mini 40