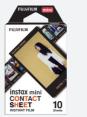

nd film pack confirmation window                                                                                               |
| Dimensions           | 104 mm × 121 mm × 65 mm                                                                                                                               |
| Weight               | 330 g (without batteries, strap, and film)                                                                                                            |

- \*The instax prints depicted are for illustrative purposes only.
- \*Specifications are subject to change without notice.
- \*Due to the nature of the catalog's printing, colors may appear slightly different from the actual products.

#### instax mini 40 CAMERA CASE



#### SUPPORTED FILM



WHITE FRAME













### instax.com

# **FUJ!FILM**

**FUJIFILM Corporation** 

7-3, AKASAKA 9-CHOME, MINATO-KU, TOKYO 107-0052, JAPAN



# instax



Ref. No. RB-2101E(SK•21•4•F1079) ©2021 FUJIFILM Corporation

instax mini 40\_WW\_catalog / Size: B5 / 182 × 514 mm

inside02





**Premium Silver Accents** 

instax mini 40