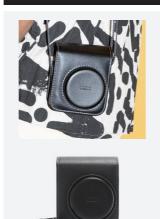

Other                | Includes film counter and film pack confirmation window                                                                                               |
| Dimensions           | 104 mm × 121 mm × 65 mm                                                                                                                               |
| Weight               | 330 g (without batteries, strap, and film)                                                                                                            |

- \*The instax prints depicted are for illustrative purposes only.
- \*Specifications are subject to change without notice.
- \*Due to the nature of the catalog's printing, colors may appear slightly different from the actual products.

#### instax mini 40 CAMERA CASE



#### SUPPORTED FILM



WHITE FRAME













### instax.com

# **FUJ!FILM**

**FUJIFILM Corporation** 

7-3, AKASAKA 9-CHOME, MINATO-KU, TOKYO 107-0052, JAPAN



# instax



Ref. No. RB-2101E(SK•21•4•F1079) ©2021 FUJIFILM Corporation

instax mini 40\_WW\_catalog / Size: B5 / 182 × 514 mm

inside02





**Premium Silver Accents** 

instax mini 40